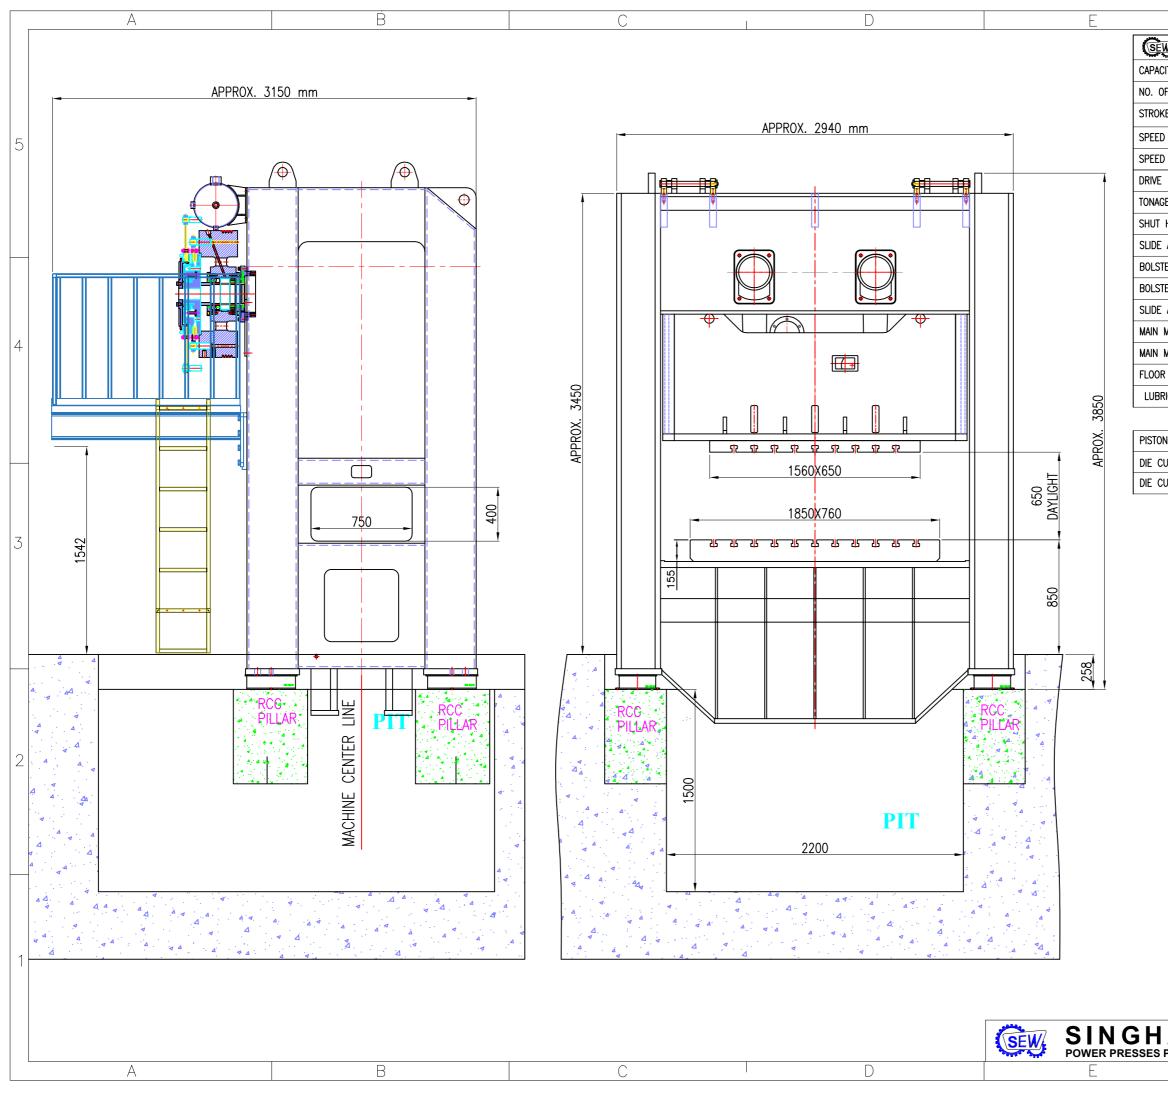

|                                              | F                                                                              | -   |
|----------------------------------------------|--------------------------------------------------------------------------------|-----|
| SPECIFICATION                                | N OF SXP-2-160                                                                 |     |
| CITY IN TON                                  | 160 (1600 KN)                                                                  |     |
| F SUSPENSION                                 | 2                                                                              | 5   |
| KE LENGTH (FIXED)                            | 200 mm                                                                         |     |
| ) (FIX)                                      | 40 SPM                                                                         |     |
| (VARIABLE)                                   | 30~50 SPM                                                                      |     |
|                                              | GEARED                                                                         |     |
| E RATING POINT(B.D.C.)                       | 6 mm                                                                           |     |
| HEIGHT FROM BOLSTER                          | 450 mm                                                                         |     |
| ADJUSTMENT                                   | 100 mm                                                                         |     |
| er area                                      | 1850x760 mm                                                                    |     |
| er Thickness                                 | 155 mm                                                                         |     |
| AREA                                         | 1560x650 mm                                                                    |     |
| MOTOR (HPXRPM)                               | 15X1440 (FIX SPEED)                                                            |     |
| MOTOR (HPXRPM)                               | 20X1440 (VARIABLE SPEED)                                                       | 4   |
| R TO TOP OF BOLSTER W/OUT AVM                | 850 mm                                                                         |     |
|                                              | MOTORISED GREASE                                                               |     |
|                                              |                                                                                |     |
| DIE CUSHION (O                               |                                                                                |     |
| N CYLINDER TYPE                              | 20 TON (10T X 2)                                                               |     |
| USHION STROKE LENGTH (FIXED) USHION PAD AREA | 125 mm<br>1200x700                                                             |     |
|                                              |                                                                                |     |
|                                              |                                                                                | 2   |
| APPD. MS                                     | SURFACE FINISH WEIGHT<br>APPROX.<br>28 TON<br>ATERIAL:<br>AME:<br>G.A. DRAWING | - 1 |